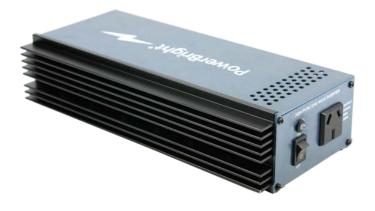

The EPS-300-12 Pure sine wave inverter is perfect for use with sensitive equipment like laptop computers, TV's and charging devices like phones, power tools.

## **Specifications:**

**Pure Sine Wave** 

Continuous Output: 300 Watt

Peak Output: 500 Watt

Input: 12V DC Output 240VAC

Efficiency:>90%
Distortion Rate:<3%

Min Input Voltage:10V DC Max Input Voltage:15V DC

Overloading Protection

**Short Circuit Protection** 

Automatic Thermal Shutdown

Overload Indicator

Soft Start

240V Power Outlet

**Heavy Duty Metal Case** 