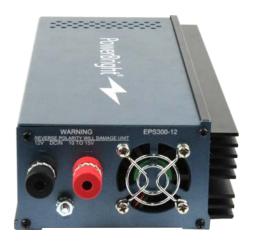

## **Specifications:**

**Pure Sine Wave** 

Continuous Output: 300 Watt

Peak Output: 500 Watt

Input: 12V DC Output 240VAC

Efficiency:>90%
Distortion Rate:<3%

Min Input Voltage:10V DC Max Input Voltage:15V DC

Overloading Protection

**Short Circuit Protection** 

Automatic Thermal Shutdown

Overload Indicator

Soft Start

240V Power Outlet

**Heavy Duty Metal Case** 